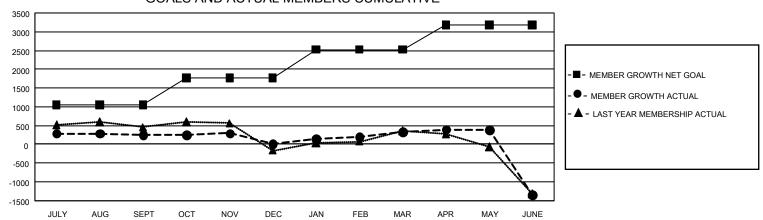

## GOALS AND ACTUAL MEMBERS CUMULATIVE

| DROPPED CLUBS: 10            |       | 510 CLUBS OF 619 ADDED 1 OR MORE<br>NEW MEMBERS | GENDER DISTRIBUTION  MALE 18,359 (75.61%) |                |       |
|------------------------------|-------|-------------------------------------------------|-------------------------------------------|----------------|-------|
| DROPPED MEMBERS              |       |                                                 | FEMALE                                    | 5,921 (24.39%) |       |
| DECEASED                     | 99    | CLICK HERE FOR CUMULATIVE                       | TOTAL FAMILY UNIT MEMBERS                 |                | 1,240 |
| CLUB CANCELLED 5 OTHER 4,464 |       | MEMBERSHIP DATA                                 | FAMILY MEMBERS PAYING HALF DUES           |                | 710   |
| TOTAL                        | 4,568 |                                                 |                                           |                |       |

## GMT Constitutional Area 5 - K, Group L

REPORT DOES NOT INCLUDE CLUBS IN UNDISTRICTED AREAS.

| Clubs         |               |             |               | Members               |                         |                         |                                                    |  |
|---------------|---------------|-------------|---------------|-----------------------|-------------------------|-------------------------|----------------------------------------------------|--|
|               | RESULTS FOR   | R 2020-2021 |               | RESULTS FOR 2020-2021 |                         |                         |                                                    |  |
| QUARTER       | NEW CLUB GOAL | NEW CLUBS   | DROPPED CLUBS | QUARTER MEN           | MBER GROWTH NET<br>GOAL | MEMBER GROWTH<br>ACTUAL | DROPPED<br>MEMBERS ACTUAL<br>(including transfers) |  |
| JULY/AUG/SEPT | 18            | 1           | 4             | JULY/AUG/SEPT         | 1050                    | 1,271                   | 952                                                |  |
| OCT/NOV/DEC   | 15            | 6           | 1             | OCT/NOV/DEC           | 725                     | 843                     | 1,037                                              |  |
| JAN/FEB/MAR   | 12            | 1           | 3             | JAN/FEB/MAR           | 750                     | 575                     | 237                                                |  |
| APR/MAY/JUNE  | 9             | 4           | 2             | APR/MAY/JUNE          | 650                     | 698                     | 2,341                                              |  |