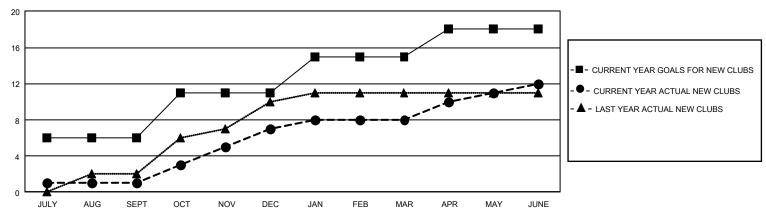

## GOALS AND ACTUAL NEW CLUBS CUMULATIVE

## GMT Constitutional Area 5 - K, Group L

REPORT DOES NOT INCLUDE CLUBS IN UNDISTRICTED AREAS.

| Clubs         |               |             |               | Members               |                         |                         |                                                    |  |
|---------------|---------------|-------------|---------------|-----------------------|-------------------------|-------------------------|----------------------------------------------------|--|
|               | RESULTS FOR   | R 2020-2021 |               | RESULTS FOR 2020-2021 |                         |                         |                                                    |  |
| QUARTER       | NEW CLUB GOAL | NEW CLUBS   | DROPPED CLUBS | QUARTER MEN           | MBER GROWTH NET<br>GOAL | MEMBER GROWTH<br>ACTUAL | DROPPED<br>MEMBERS ACTUAL<br>(including transfers) |  |
| JULY/AUG/SEPT | 18            | 1           | 4             | JULY/AUG/SEPT         | 1050                    | 1,271                   | 952                                                |  |
| OCT/NOV/DEC   | 15            | 6           | 1             | OCT/NOV/DEC           | 725                     | 843                     | 1,037                                              |  |
| JAN/FEB/MAR   | 12            | 1           | 3             | JAN/FEB/MAR           | 750                     | 575                     | 237                                                |  |
| APR/MAY/JUNE  | 9             | 4           | 2             | APR/MAY/JUNE          | 650                     | 698                     | 2,341                                              |  |